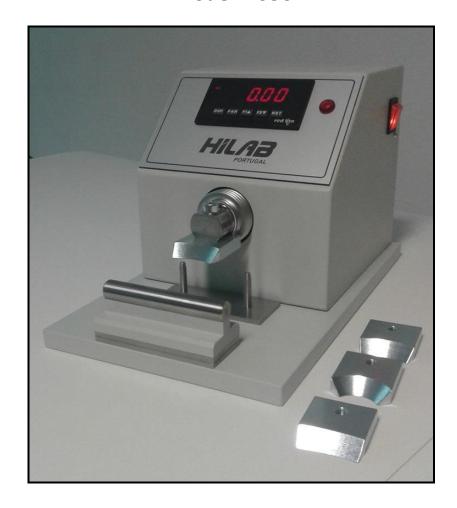

## Toe and Heel Adhesion Tester Model H036

**Purpose** – Determine the adhesion resistance in toe and heel, according to test method TM 404.

This Equipment is supplied complete with four different edges, to perform the test in different sizes and shapes of the footwear.