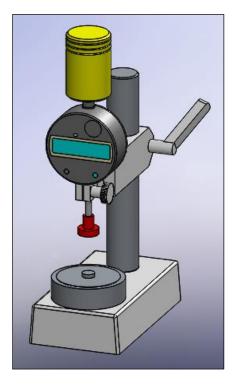

#### HILAB model H046/1

**Purpose** – Determination of thickness of leather and leather materials, according to **ISO 2589.** 

This measuring system is composed of a digital gauge with high accuracy.

This thickness meter is supplied with one pressure foot (*red in the picture*) with  $10 \pm 0.2$  mm and one reference plate.

The dial gauge used in this thickness meter is digital, with 12 mm of measurement capacity and an accuracy of 0,01 mm.

**<u>NOTE</u>** - This thickness meter can also be used to measure other materials. To measure other materials could be necessary change the pressure foot, the pressure weight, and the reference plate, according to standards.