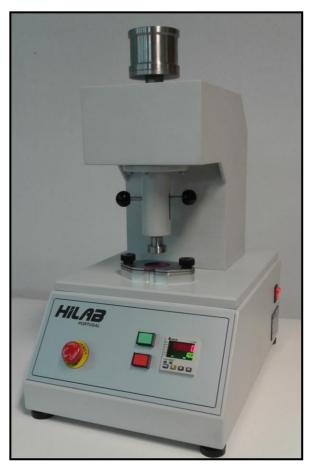

## Circular Rub Colour Fastness Tester HILAB, model H065

<u>Purpose</u> – Assess the degree of damage (marring) and transfer of a material surface colour during mild dry or wet abrasion, according to standards ISO 17700:Met.B.

Machine is supplied complete with cutting die to cut the samples.

| Voltage                | (VAC) | 230 ± 10        |
|------------------------|-------|-----------------|
| Frequency              | (Hz)  | 50              |
| Power                  | (w)   | 300             |
| Dimensions (F x H x D) | (mm)  | 480 x 200 x 320 |
| Net Weight             | (Kg)  | 21              |